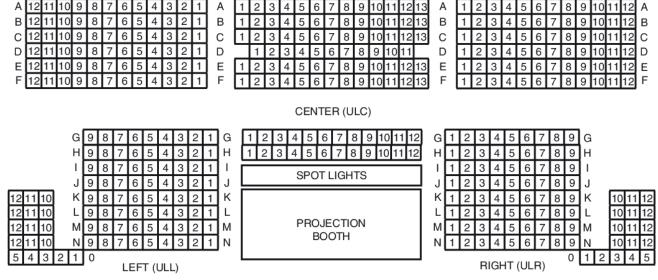

|   | 3 - 4 digit secu | rity code                 |       |  |  |
|            |                                                                           |                                                                                     |   | J                |                           |       |  |  |
|            | a check made payable<br>Broadway Theatre o                                |                                                                                     | • |                  |                           |       |  |  |

Shows may change without notice based on availability. No refunds permitted. We reserve the right to discontinue this subscription offer at any time after November 1, 2025

# **Seating Chart:**

### ▲ STAGE



### ▲ STAGE



**UPPER LEVEL**