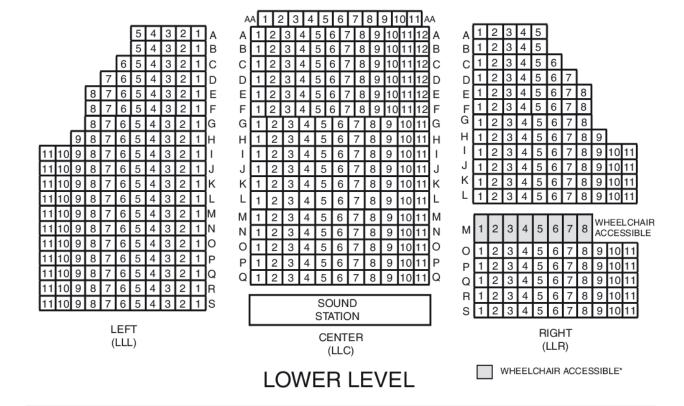

|   | 3 - 4 digit secu | rity code                 |       |  |  |
|            |                                                                           |                                                                                     |   | J                |                           |       |  |  |
|            | a check made payable<br>Broadway Theatre o                                |                                                                                     | • |                  |                           |       |  |  |

Shows may change without notice based on availability. No refunds permitted. We reserve the right to discontinue this subscription offer at any time after November 1, 2025

# **Seating Chart:**

### ▲ STAGE



### ▲ STAGE



**UPPER LEVEL**